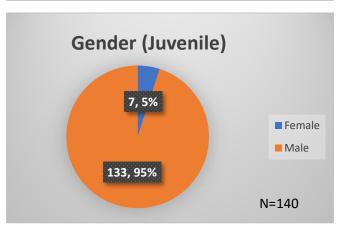

## Daily Data Dashboard – August 25, 2023 Demographics for JTDC Population Friday Morning Midnight Count

Total # of probation Involved youth<sup>1</sup>: 1,290

<sup>&</sup>lt;sup>1</sup> Probation Active: Any youth who is pending sentencing with an active social history, has been formally placed on probation or supervision with Cook County Juvenile Probation on the date of the report.

## Daily Data Dashboard – August 25, 2023 Demographics for JTDC Population Friday Morning Midnight Count