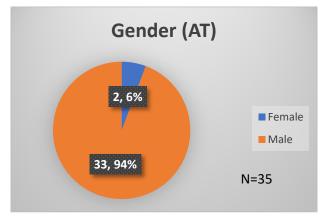

## Daily Data Dashboard – August 25, 2023 Demographics for JTDC Population Friday Morning Midnight Count

Total # of probation Involved youth<sup>1</sup>: 1,290

<sup>&</sup>lt;sup>1</sup> Probation Active: Any youth who is pending sentencing with an active social history, has been formally placed on probation or supervision with Cook County Juvenile Probation on the date of the report.

## Daily Data Dashboard – August 25, 2023 Demographics for JTDC Population Friday Morning Midnight Count