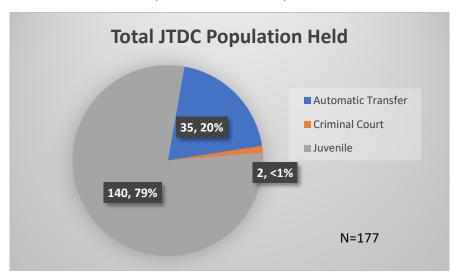

## Daily Data Dashboard – August 25, 2023 Demographics for JTDC Population Friday Morning Midnight Count

Total # of probation Involved youth<sup>1</sup>: 1,290

<sup>&</sup>lt;sup>1</sup> Probation Active: Any youth who is pending sentencing with an active social history, has been formally placed on probation or supervision with Cook County Juvenile Probation on the date of the report.

Data sources: cFive Supervisor - Probation Population and RMIS - JTDC Population

<sup>\*</sup>Age, Gender and Race for Criminal Court population (N=2) is not represented in this report.

## Daily Data Dashboard – August 25, 2023 Demographics for JTDC Population Friday Morning Midnight Count