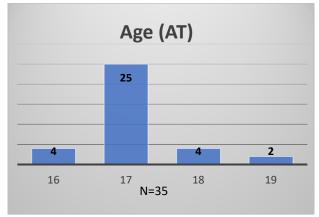

## Daily Data Dashboard – August 25, 2023 Demographics for JTDC Population Friday Morning Midnight Count

Total # of probation Involved youth<sup>1</sup>: 1,290

<sup>&</sup>lt;sup>1</sup> Probation Active: Any youth who is pending sentencing with an active social history, has been formally placed on probation or supervision with Cook County Juvenile Probation on the date of the report.

## Daily Data Dashboard – August 25, 2023 Demographics for JTDC Population Friday Morning Midnight Count