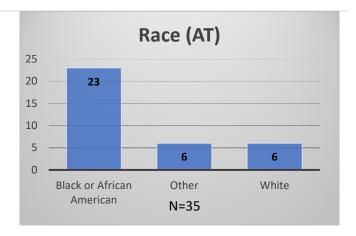

## Daily Data Dashboard – August 25, 2023 Demographics for JTDC Population Friday Morning Midnight Count

Total # of probation Involved youth<sup>1</sup>: 1,290

<sup>&</sup>lt;sup>1</sup> Probation Active: Any youth who is pending sentencing with an active social history, has been formally placed on probation or supervision with Cook County Juvenile Probation on the date of the report.

## Daily Data Dashboard – August 25, 2023 Demographics for JTDC Population Friday Morning Midnight Count