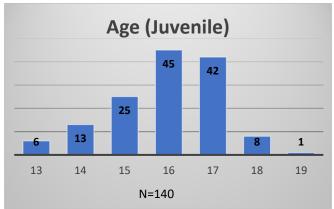

## Daily Data Dashboard – August 25, 2023 Demographics for JTDC Population Friday Morning Midnight Count

Total # of probation Involved youth<sup>1</sup>: 1,290

<sup>&</sup>lt;sup>1</sup> Probation Active: Any youth who is pending sentencing with an active social history, has been formally placed on probation or supervision with Cook County Juvenile Probation on the date of the report.

## Daily Data Dashboard – August 25, 2023 Demographics for JTDC Population Friday Morning Midnight Count