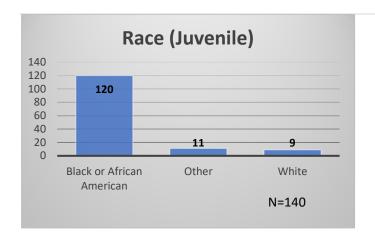

## Daily Data Dashboard – August 25, 2023 Demographics for JTDC Population Friday Morning Midnight Count

Total # of probation Involved youth<sup>1</sup>: 1,290

<sup>&</sup>lt;sup>1</sup> Probation Active: Any youth who is pending sentencing with an active social history, has been formally placed on probation or supervision with Cook County Juvenile Probation on the date of the report.

## Daily Data Dashboard – August 25, 2023 Demographics for JTDC Population Friday Morning Midnight Count